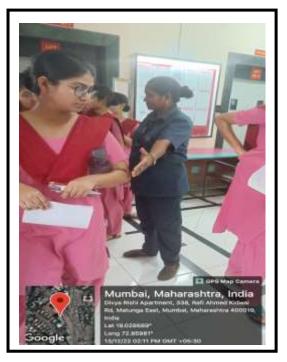

### SPECIFIC FACILITIES FOR WOMEN IN CAMPUS

## A. SAFETY AND SECURITY

## Availability of Security Guard





## Self -defense training /Nirbhaya Pathak training





### Separate washrooms for both gender



# Health camp





Clinicals

# SEVA MANDAL EDUCATION SOCIETY'S SMT. SUNANDA PRAVIN GAMBHIRCHAND COLLEGE OF NURSING

#### **CCTV Surveillance**



# **Supervision in**

#### Community





### Sensitization towards anti ragging and sexual harassment



Display of committee members in notice board



**Suggestion box** 





### Educational activities for women safety



PANEL DISCUSSION ON WOMEN EMPOWERMENT



#### SEMINAR ON FEMAL FOETICIDE





### **B. COUNSELLING**

Counselling cell is situated at 6<sup>th</sup> floor for all the students in the campus. Presently counsellor is Ms.Fatema Fanuswala



**C.COMMON ROOMS** 



Principal Principal Sent. Sunanda Presin Gundhinshaed College i