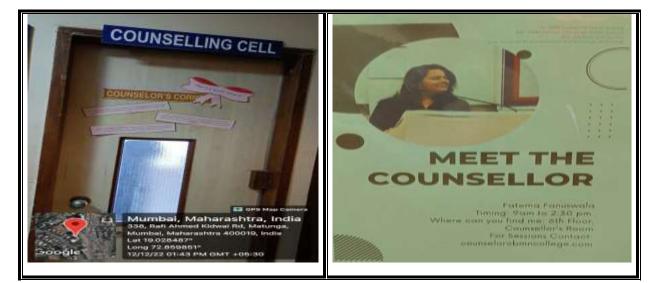

### **B. COUNSELLING**

Counselling cell is situated at 6<sup>th</sup> floor for all the students in the campus. Presently counsellor is Ms.Fatema Fanuswala

**C.COMMON ROOMS** 

Principal Principal Sent. Sunanda Presin Gundhinshaed College in Hursing 336, R. A. Kotwai Road, Matunga, Mumbai - 400 019.