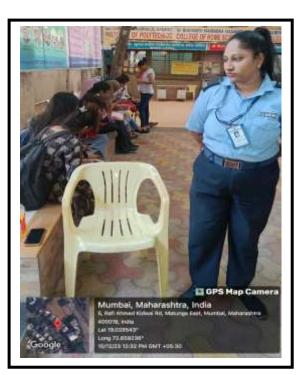

### SPECIFIC FACILITIES FOR WOMEN IN CAMPUS

## A. SAFETY AND SECURITY

## Availability of Security Guard





## Self -defense training /Nirbhaya Pathak training





### Separate washrooms for both gender



# Health camp





Clinicals

# SEVA MANDAL EDUCATION SOCIETY'S SMT. SUNANDA PRAVIN GAMBHIRCHAND COLLEGE OF NURSING

#### **CCTV Surveillance**



# **Supervision in**

#### Community





### Sensitization towards anti ragging and sexual harassment



Display of committee members in notice board



**Suggestion box** 





### Educational activities for women safety



PANEL DISCUSSION ON WOMEN EMPOWERMENT



#### SEMINAR ON FEMAL FOETICIDE





### **B. COUNSELLING**

Counselling cell is situated at 6<sup>th</sup> floor for all the students in the campus. Presently counsellor is Ms.Fatema Fanuswala



**C.COMMON ROOMS** 



Principal Principal Sent. Sunanda Presin Gundhinshaed College in