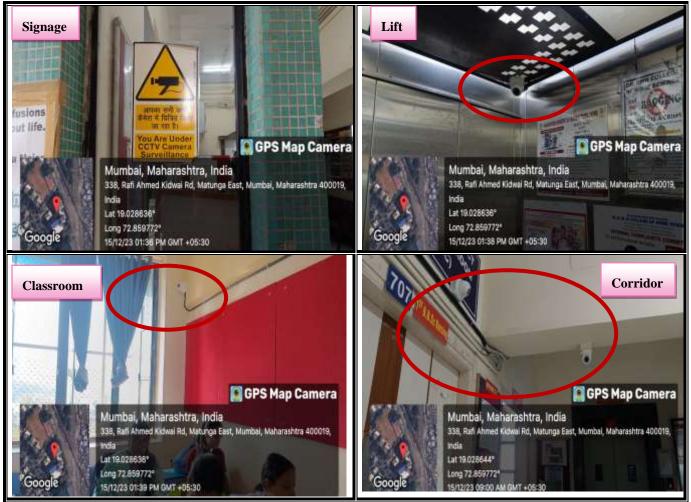

### SPECIFIC FACILITIES FOR WOMEN IN CAMPUS

## A. SAFETY AND SECURITY

## Availability of Security Guard





## Self -defense training /Nirbhaya Pathak training





### Separate washrooms for both gender



# Health camp





Clinicals

# SEVA MANDAL EDUCATION SOCIETY'S SMT. SUNANDA PRAVIN GAMBHIRCHAND COLLEGE OF NURSING

#### **CCTV Surveillance**



# **Supervision in**

#### Community





### Sensitization towards anti ragging and sexual harassment



Display of committee members in notice board



**Suggestion box** 





### Educational activities for women safety



PANEL DISCUSSION ON WOMEN EMPOWERMENT



#### SEMINAR ON FEMAL FOETICIDE





### **B. COUNSELLING**

Counselling cell is situated at 6<sup>th</sup> floor for all the students in the campus. Presently counsellor is Ms.Fatema Fanuswala



**C.COMMON ROOMS** 



Principal Principal Sent. Sunanda Presin Gundhinshaed College in Hursing 336, R. A. Kotwai Road, Matunga, Mumbai - 400 019.





# **C0-CURRICULAR ACTIVITIES**







# **FESTIVAL CELEBRATION** 1-5 , 10 August2022, 11:00:59:89 338 Rafi Ahmed Kidwai Road 338 Rafi Ah Matunga East Mumbai Maharashtra SMES Smt Suna