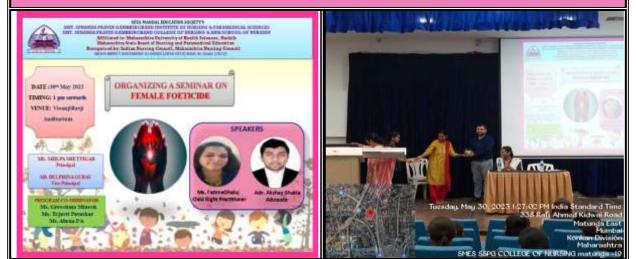

### SPECIFIC FACILITIES FOR WOMEN IN CAMPUS

## A. SAFETY AND SECURITY

## Availability of Security Guard





## Self -defense training /Nirbhaya Pathak training





### Separate washrooms for both gender



# Health camp





Clinicals

# SEVA MANDAL EDUCATION SOCIETY'S SMT. SUNANDA PRAVIN GAMBHIRCHAND COLLEGE OF NURSING

#### **CCTV Surveillance**



# **Supervision in**

#### Community





### Sensitization towards anti ragging and sexual harassment



Display of committee members in notice board



**Suggestion box** 





### Educational activities for women safety



PANEL DISCUSSION ON WOMEN EMPOWERMENT



#### SEMINAR ON FEMAL FOETICIDE





### **B. COUNSELLING**

Counselling cell is situated at 6<sup>th</sup> floor for all the students in the campus. Presently counsellor is Ms.Fatema Fanuswala



**C.COMMON ROOMS** 



Principal Principal Sent. Sunanda Presin Gundhinshaed College in Hursing 336, R. A. Kotwai Road, Matunga, Mumbai - 400 019.





# **C0-CURRICULAR ACTIVITIES**







# **FESTIVAL CELEBRATION** 1-5 , 10 August2022, 11:00:59:89 338 Rafi Ahmed Kidwai Road 338 Rafi Ah Matunga East Mumbai Maharashtra SMES Smt Sunanda Pravin Gambhirchand Coll ge of N **BIRTHDAY CELEBRATION ANNUAL DAY** 11 GPS Map Camera Mumbai, Maharashtra, India GPS Map Camera meshwari Devi Gordhandas Garodia Educationa I, Divya Rishi Apartment, 338, Rafi Ahmed Kidw nt. Pa ai Ad Mumbai, Maharashtra, India 5,