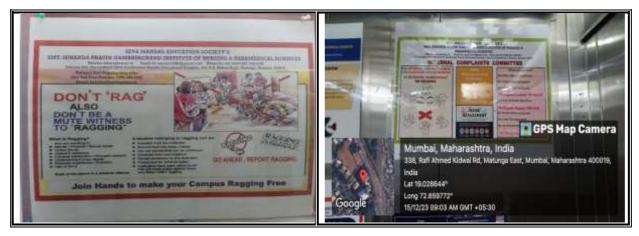

### Sensitization towards anti ragging and sexual harassment

Display of committee members in notice board

**Suggestion box** 